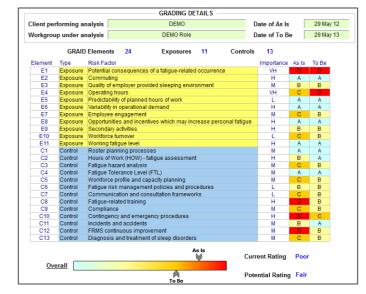

## GRAID FRMS<sup>™</sup> is an organisational fatigue risk-grading tool, used to <u>rate the adequacy of current and future safeguards</u>, making up an organisation's Fatigue Risk Management System (FRMS). Twenty-four fatigue grading elements or risk factors, assigned varying levels of importance, are reviewed. At the end of the review an overall grading is determined, providing feedback on the level of protection of the organisation's FRMS against fatigue-related risks. This systematic assessment tool gives participants the opportunity to express their views on fatigue-related exposures and risks that are grounded both in objective data as well as participants' experience.